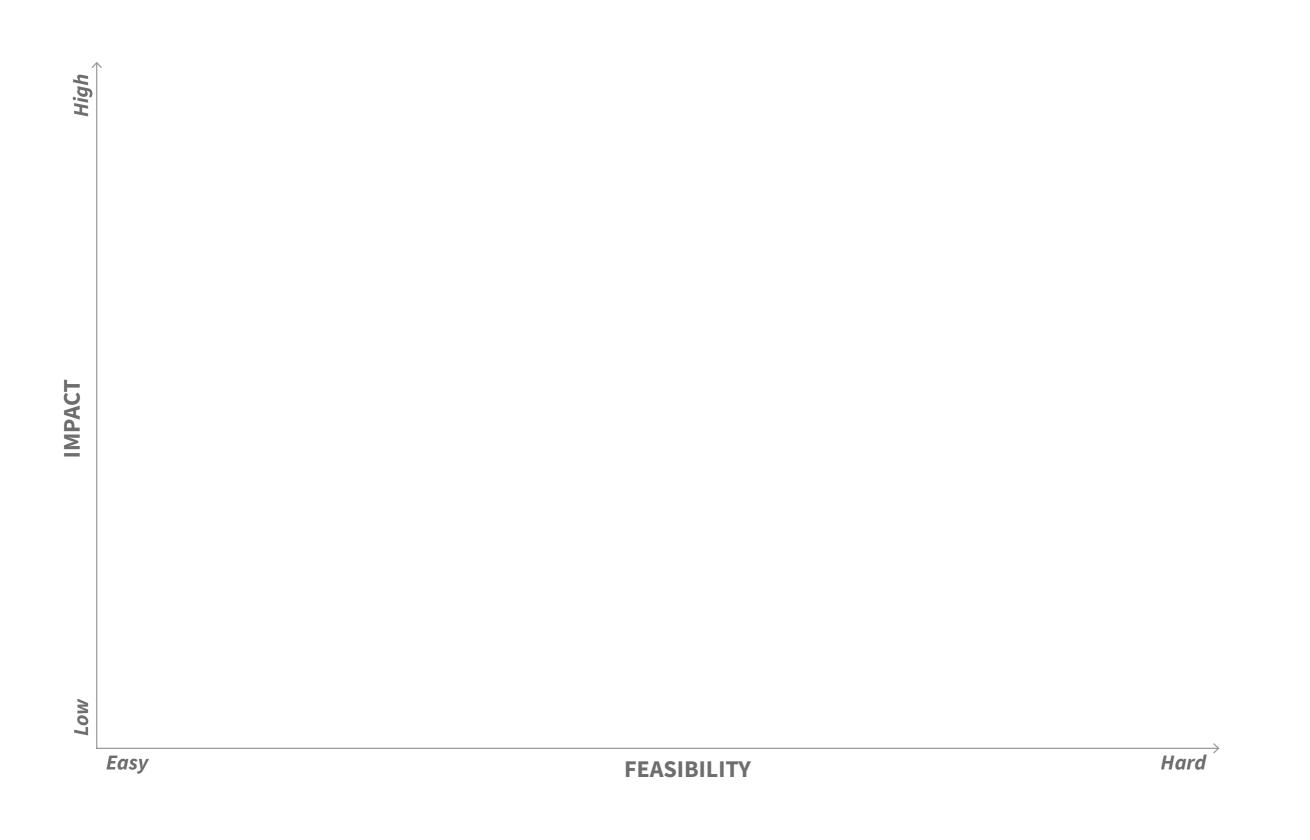

### **Priority Matrix**

Purpose: To prioritize ideas based on impact and feasibility.

Instructions: Place ideas on the matrix based on their perceived impact and ease of implementation.